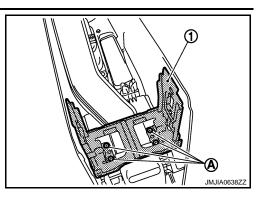

## < ON-VEHICLE REPAIR >

- 3. Remove console rear bracket.
  - Remove console rear bracket fixing screws (A).
  - Pull up console rear bracket (1).

- 4. Remove rear ventilator duct.
  - Remove rear ventilator duct fixing screws.
  - Pull down rear ventilator duct.
- 5. Remove console lid assembly.
  - Remove console lid assembly fixing screws.
  - Pull up console lid assembly.
- 6. Remove console box assembly.
  - Remove console box assembly fixing screws.
  - Pull up console box assembly.
- 7. Remove cup holder assembly.
  - Remove cup holder assembly fixing screws.
  - Pull down cup holder assembly.